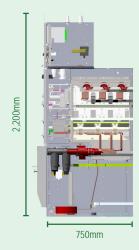

The ZCSF-12/ZCKQG-12 RMU is suitable for power system in the three-phase 50 Hz with the rated voltage of 3.6 to 12 kV. It is mainly used in industrial and civil cable ring networks and power supply terminals. The product is compatible with vaccum circuit breakers,  $SF_6$  load break switches, and load switch/fuse combination units. It is adaptable to indoor environments with altitude up to 4 ,000m.