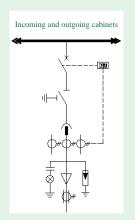

The ZCSF-12/ZCKQG-12 RMU is suitable for power system in the three-phase 50 Hz with the rated voltage of 3.6 to 12 kV. It is mainly used in industrial and civil cable ring networks and power supply terminals. The product is compatible with vaccum circuit breakers,  $SF_6$  load break switches, and load switch/fuse combination units. It is adaptable to indoor environments with altitude up to 4 ,000m.